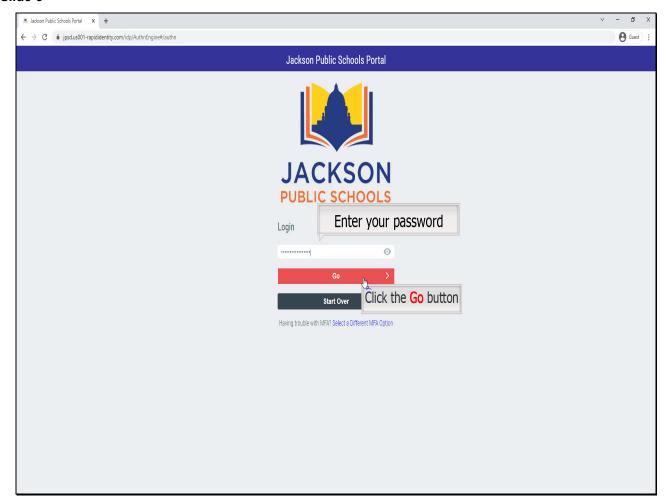

#### Slide 1 -



# You will not be able to login until you claim your account!

### Slide 2 - Slide 2



# Click in the **Username** text box

### Slide 3



Click the Go button

#### Slide 4



# Click Select a Different MFA Option

If you see the SMS failure message, you do not have a mobile number in your portal profile.

Choose Select a Different MFA Option to skip to the Challenge Questions. You must enter your password before the Challenge Questions will appear.

### Slide 5



Click the Go button

Enter your password

#### Slide 6



# Click the Go label

Click in the text boxes and enter your answers to the challenge questions

### Slide 7



### Slide 8 - Slide 8