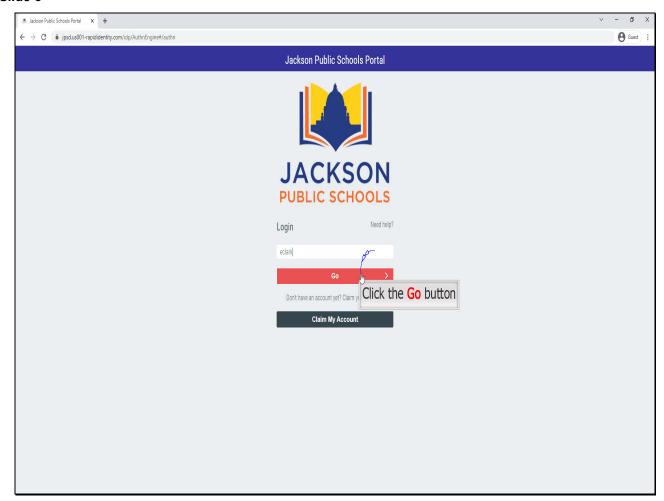

#### Slide 1 -



# You will not be able to login until you claim your account!

### Slide 2 - Slide 2



# Click in the **Username** text box

### Slide 3



Click the Go button

#### Slide 4



# Click Select a Different MFA Option

If you see the SMS failure message, you do not have a mobile number in your portal profile.

Choose Select a Different MFA Option to skip to the Challenge Questions. You must enter your password before the Challenge Questions will appear.

### Slide 5



Click the Go button

Enter your password

#### Slide 6



# Click the Go label

Click in the text boxes and enter your answers to the challenge questions

### Slide 7



### Slide 8 - Slide 8