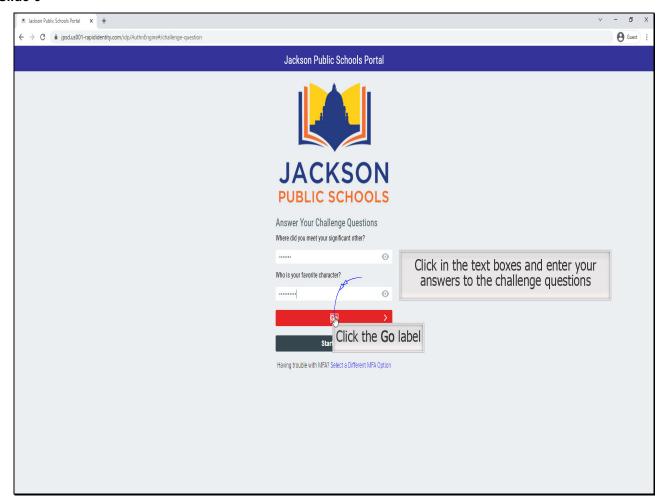

# Click the Go label

Click in the text boxes and enter your answers to the challenge questions