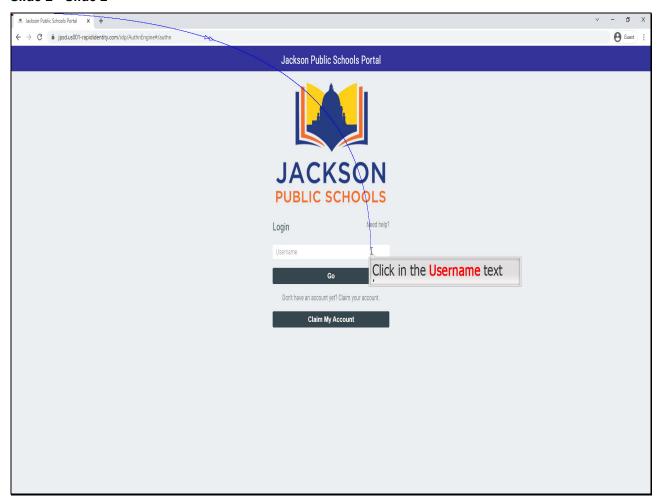

#### Slide 1 -



# You will not be able to login until you claim your account!

### Slide 2 - Slide 2



# Click in the **Username** text box

### Slide 3



Click the Go button

#### Slide 4



# Click Select a Different MFA Option

If you see the SMS failure message, you do not have a mobile number in your portal profile.

Choose Select a Different MFA Option to skip to the Challenge Questions. You must enter your password before the Challenge Questions will appear.

### Slide 5



Click the Go button

Enter your password

#### Slide 6



# Click the Go label

Click in the text boxes and enter your answers to the challenge questions

### Slide 7



### Slide 8 - Slide 8