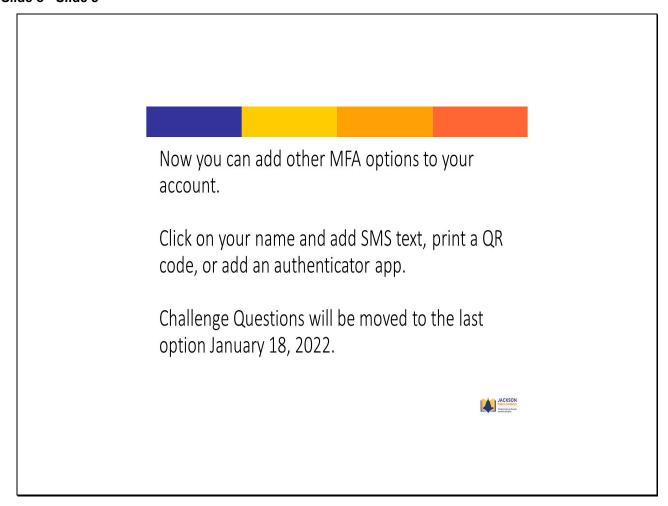

#### Slide 1 -



# You will not be able to login until you claim your account!

### Slide 2 - Slide 2



# Click in the **Username** text box

### Slide 3



Click the Go button

#### Slide 4



# Click Select a Different MFA Option

If you see the SMS failure message, you do not have a mobile number in your portal profile.

Choose Select a Different MFA Option to skip to the Challenge Questions. You must enter your password before the Challenge Questions will appear.

### Slide 5



Click the Go button

Enter your password

#### Slide 6



# Click the Go label

Click in the text boxes and enter your answers to the challenge questions

### Slide 7



### Slide 8 - Slide 8