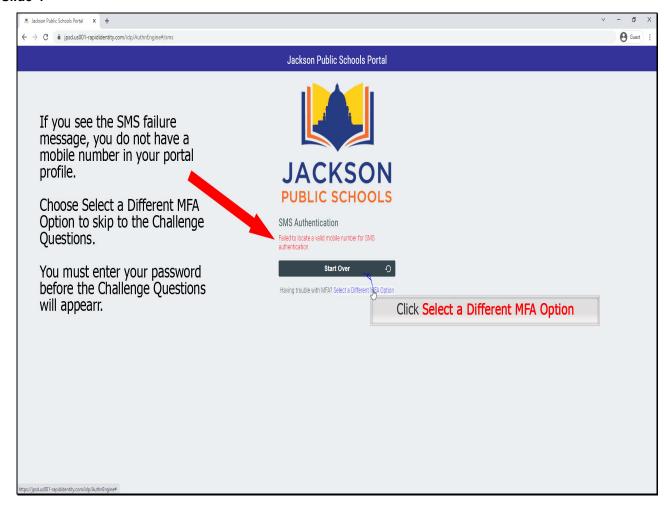

#### Slide 4

# Click Select a Different MFA Option

If you see the SMS failure message, you do not have a mobile number in your portal profile.

Choose Select a Different MFA Option to skip to the Challenge Questions. You must enter your password before the Challenge Questions will appear.