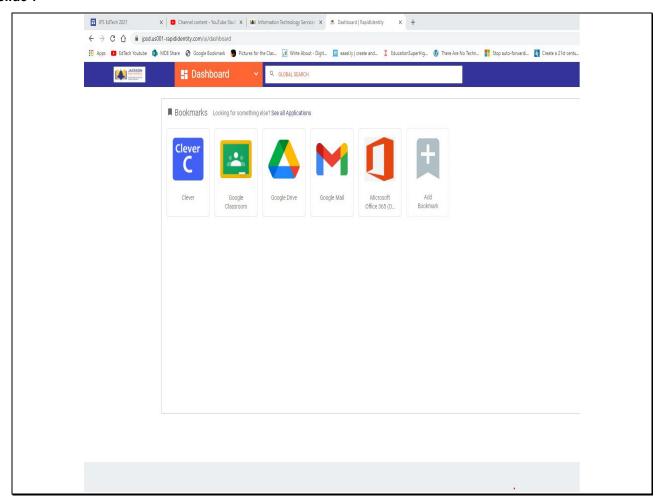

#### Slide 1 -



# You will not be able to login until you claim your account!

### Slide 2 - Slide 2



# Click in the **Username** text box

### Slide 3



Click the Go button

#### Slide 4



# Click Select a Different MFA Option

If you see the SMS failure message, you do not have a mobile number in your portal profile.

Choose Select a Different MFA Option to skip to the Challenge Questions. You must enter your password before the Challenge Questions will appear.

### Slide 5



Click the Go button

Enter your password

#### Slide 6



# Click the Go label

Click in the text boxes and enter your answers to the challenge questions

### Slide 7



### Slide 8 - Slide 8